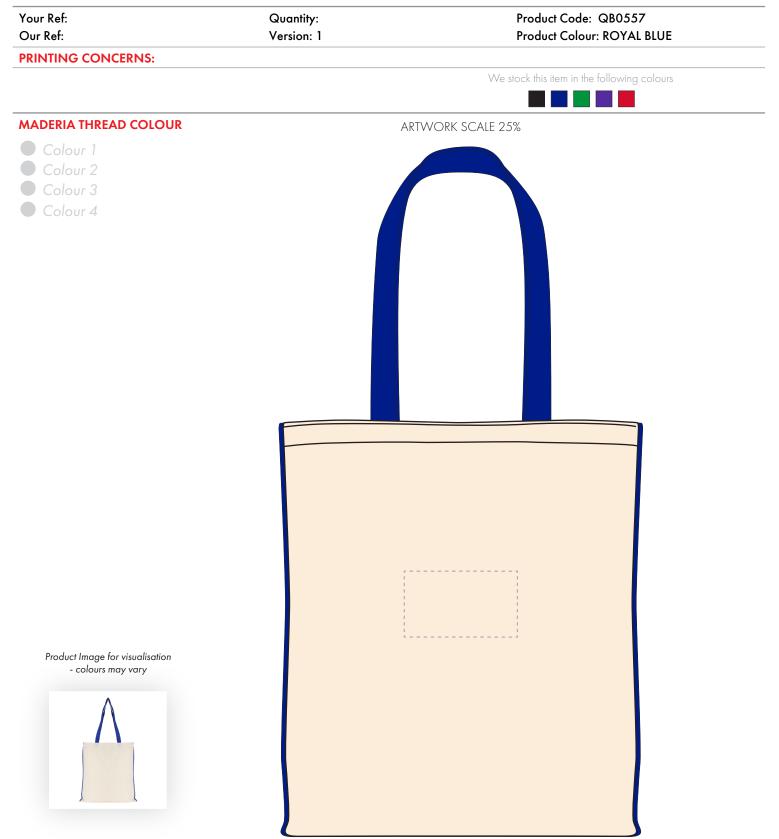

50Z NATURAL COTTON SHOPPER

The dashed line is to demonstrate print area and will not appear on your printed item